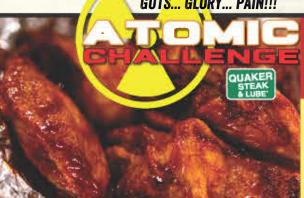

#### BONE-IN WINGS.

**SPRINTSTER®** (5) 690-990 cal. SINGLE (10) 1350-1950 cal. SUPER-SINGLE (15) 2040-2940 cal. COMPACT BUCKET (20) 2700-3760 cal.

**GUTS... GLORY... PAIN!!!** 

TAKE THE CHALLENGE

EARN YOUR SHIRT!

ADD YOUR NAME TO THE

Are you ready for our hottest sauce yet? We dare you to try five wings sauced with ATOMIC SCORPION - made with scorpion pepper venom! Challengers will receive an exclusive T-shirt & add their name to our Wall of Flame! Signed Challenge Release Form required, 740 cal.