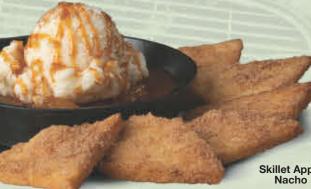

## SKILLET APPLE NACHO

Warm cinnamon apples in a sizzling skillet, topped with a giant scoop of Vanilla Bean ice cream & drizzled with caramel. Served with crispy fried cinnamon sugar pita crisps for dippin'. 720 cal.