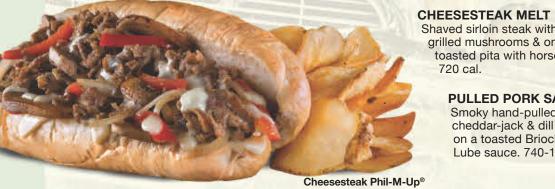

CHEESESTEAK PHIL-M-UP®
Tender shaved sirloin steak,

Shaved sirloin steak with American cheese. grilled mushrooms & onions, served on toasted pita with horseradish sauce.

**PULLED PORK SANDWICH** 

Smoky hand-pulled pork topped with