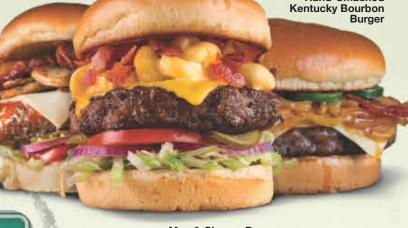

1/3-pound Ground seasoned Steakburger\*

**Mew!** KENTUCKY BOURBON BURGER\*

bacon, pepper-jack & jalapeño, served over

Sauced with Kentucky Bourbon glazed onions,

shredded lettuce on a garlic toasted brioche bun.