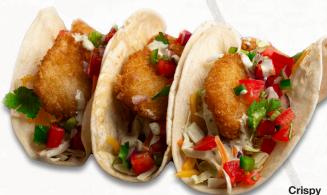

#### **Mew!** CRISPY SHRIMP TACOS

Three flour tortillas layered with crunchy panko crumb shrimp, Jalapeño Ranch Slaw, cheddar-jack & Pico de Gallo. 1060 cal. 11.99