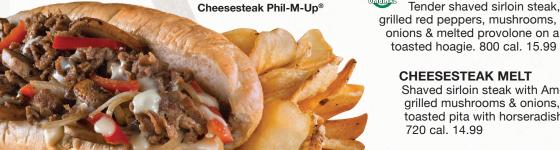

in a wheat tortilla. 730-920 cal. 13.99

Lightly fried flaky whitefish with lettuce,

tomato & onion on a garlic toasted hoagie with tartar sauce aside. 1100 cal. 14.99

**CHEESESTEAK PHIL-M-UP®** 

Shaved sirloin steak with American cheese,

grilled mushrooms & onions, served on

toasted pita with horseradish sauce

Tender shaved sirloin steak,

toasted hoagie. 800 cal. 15.99

CHEESESTEAK MELT

720 cal. 14.99

FISH TAILIN' SANDWICH

1/3 lb. seasoned Steakburger smashed to order