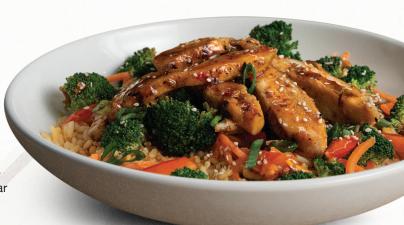

#### **ASIAN RICE BOWL**

Choice of USDA hand-cut steak tips or grilled chicken breast sauced with Thaisian (a blend of Asian Sesame & Thai 'R' Cracker®) served over Lube Rice & steamed broccoli, red peppers & carrots. USDA HAND-CUT STEAK TIPS\* 910 cal. 15.99

GRILLED CHICKEN BREAST 800 cal. 14.99