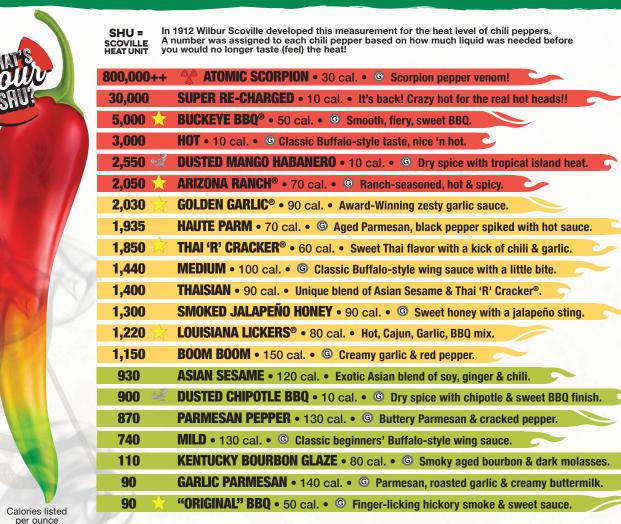

Are you ready for our hottest sauce yet? We dare you to try five wings sauced with ATOMIC SCORPION - made with scorpion pepper venom! Challengers will receive an exclusive T-shirt & add their name to our Wall of Flame! Signed Challenge Release Form required. 740 cal. 15.99

# AIN'T NO SECRET... IT'S THE SAUCE!!

TAKE THE ATOMIC CHALLENGE!