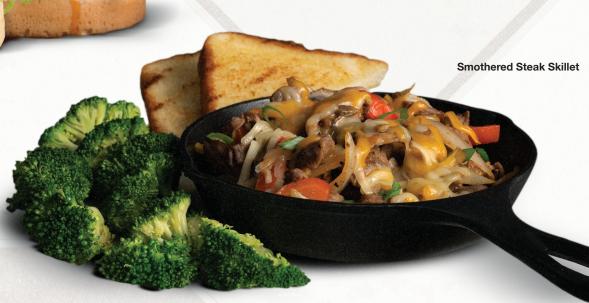

#### **SMOTHERED STEAK SKILLET\***

USDA hand-cut steak tips lightly seasoned & smothered with mushrooms, red pepper, onions, cheddar-jack & a drizzle of Golden Garlic®. 1050 cal. 18.99

Regular SIDECARS 4.79