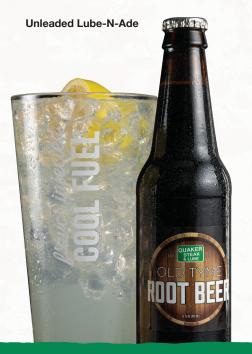

#### LUBE OLD TYME BOTTLED ROOT BEER 180 cal. ©

FRESH BREWED COFFEE 0 cal. @

Mew! ICED-UP COFFEE 130 cal.

Gourmet roasted, cold extracted & slightly sweetened with a touch of cream!

FRESH BREWED ICED TEA 0-260 cal. @ Unsweetened or sweetened with cane sugar.