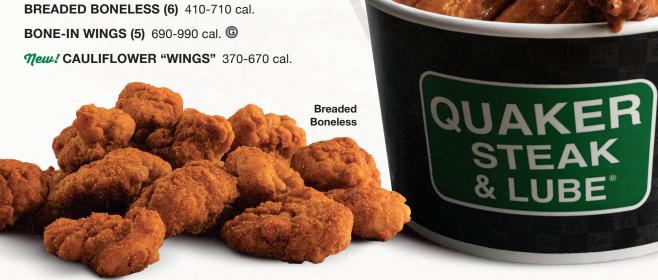

## **CAULIFLOWER "WINGS"**

(Not Chicken!)

Crunchy, breaded cauliflower fried & sauced with your choice of Lube sauce! 370-670 cal. 9.99

**GUTS... GLORY... PAIN!!!** 

## **BREADED BONELESS**

Crispy breaded all-white meat chicken.

6 PACK 410-710 cal. 7.99

12 PACK 800-1260 cal. 14.99 24 PACK 1620-2520 cal. 26.99

#### BONE-IN WINGS @

**SPRINTSTER®** (5) 690-990 cal. 8.99

SINGLE (10) 1350-1950 cal. 16.99

SUPER-SINGLE (15) 2040-2940 cal. 23.99

COMPACT BUCKET (20) 2700-3760 cal. 31.99

TAKE THE CHALLENGE WALL OF **EARN YOUR SHIRT!** 