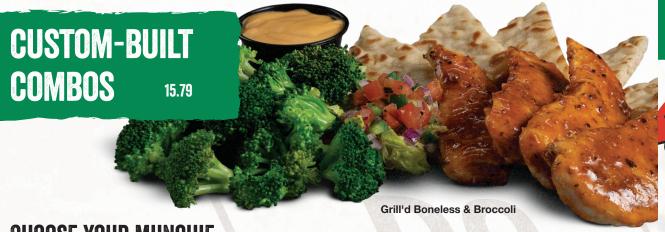

### **CHOOSE 1 CHICKEN + LUBE SAUCE**

GRILL'D BONELESS W/PITA 490-790 cal.

**TOP GEAR TENDERS (5)** 460-800 cal.

#### Compact Bucket Bone-In Wings

Two sauce combinations, split or side of sauce + \$1 Add celery & carrots & your choice of Ranch or bleu cheese 220-300 cals. + \$1.99

**GRILL'D BONELESS** 

Healthy & Delicious...

WE PRACTICALLY INVENTED 'EM! Marinated chicken tenders grill'd & tossed in your favorite Lube sauce. Served with toasted Pita wedges.

**AWARD-WINNING WINGS** 