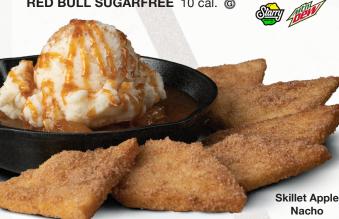

RED BULL 110 cal.

RED BULL SUGARFREE 10 cal. @

## SKILLET APPLE NACHO

Warm cinnamon apples in a sizzling skillet, topped with a giant scoop of Vanilla Bean ice cream & drizzled with caramel. Served with crispy fried cinnamon sugar pita crisps for dippin'. 720 cal. 7.99