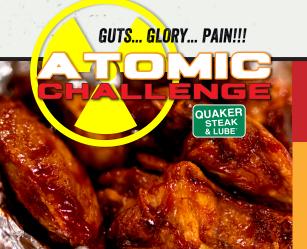

# **BONE-IN WINGS**

SPRINTSTER® (5) 690-990 cal.

SINGLE (10) 1350-1950 cal.

SUPER-SINGLE (15)

**COMPACT BUCKET (20)** 2700-3760 cal.

TAKE THE CHALLENGE WALL OF **EARN YOUR SHIRT!** 

Are you ready for our hottest sauce yet? We dare you to try five wings sauced with ATOMIC SCORPION-made with scorpion pepper venom! Challengers will receive an exclusive T-shirt & add their name to our Wall of Flame! Signed Challenge Release Form required. 740 cal.