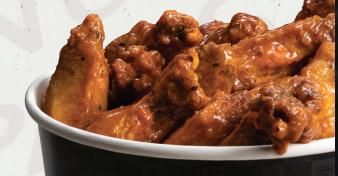

# **BONE-IN WINGS**

SPRINTSTER® (5) 690-990 cal.

SINGLE (10) 1350-1950 cal.

SUPER-SINGLE (15)

**COMPACT BUCKET (20)** 2700-3760 cal.

TAKE THE CHALLENGE WALL OF **EARN YOUR SHIRT!** 

Are you ready for our hottest sauce yet? We dare you to try five wings sauced with ATOMIC SCORPION-made with scorpion pepper venom! Challengers will receive an exclusive T-shirt & add their name to our Wall of Flame! Signed Challenge Release Form required. 740 cal.