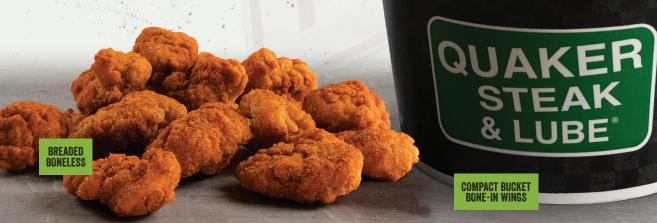

# CHOOSE 1 CHICKEN + LUBE SAUCE

NEW! GRILL'D BONELESS W/PITA 490-790 cal.

TOP GEAR TENDERS (5) 460-800 cal. BREADED BONELESS (6) 410-710 cal.

BONE-IN WINGS (5) 690-990 cal. @

# **BREADED BONELESS**

Crispy breaded all-white meat chicken.

6 PACK 410-710 cal.

12 PACK 800-1260 cal.

24 PACK 1620-2520 cal.