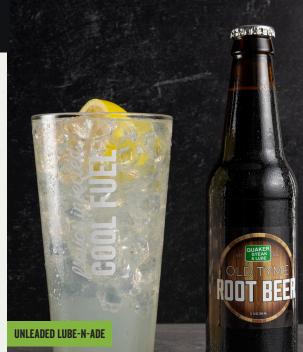

## UNLEADED LUBE-N-ADE

Squeezed & shaken fresh. Made with cane sugar. Enjoy original Lemon or choose Blue Raspberry, Strawberry, Wild Berry or Mango. 140-170 cal. One FREE refill! ©

LUBE OLD TYME BOTTLED ROOT BEER 180 cal. 