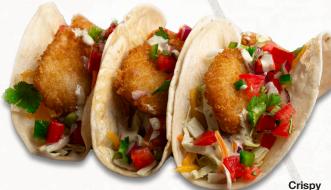

# Starting LINE-UP

fresh Pico de Gallo, Chipotle BBQ corn & black bean & cheddar-jack topped with sour cream & jalapeño. Choose Hot Chassis Chili or grilled chicken. 1160-1240 cal.

**Mew!** CRISPY SHRIMP TACOS

Three flour tortillas layered with crunchy