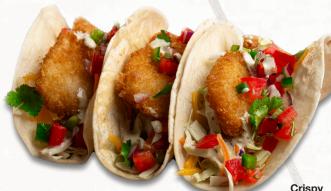

# Starting LINE-UP

fresh Pico de Gallo, Chipotle BBQ corn & black bean & cheddar-jack topped with sour cream & jalapeño. Choose Hot Chassis Chili or grilled chicken. 1160-1240 cal.

**Mew!** CRISPY SHRIMP TACOS

Three flour tortillas layered with crunchy