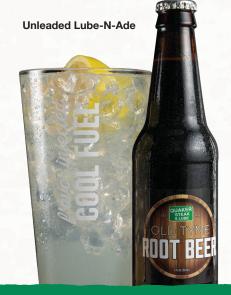

#### UNLEADED LUBE-N-ADE

Squeezed & shaken fresh. Made with cane sugar. Enjoy original Lemon or choose Blue Raspberry, Strawberry, Wild Berry or Mango. 140-170 cal. One FREE refill! @

#### LUBE OLD TYME BOTTLED ROOT BEER 180 cal. ©

FRESH BREWED COFFEE 0 cal. ©

Mew! ICED-UP COFFEE 130 cal.

Gourmet roasted, cold extracted & slightly sweetened with a touch of cream

FRESH BREWED ICED TEA 0-260 cal. @ Unsweetened or sweetened with cane sugar