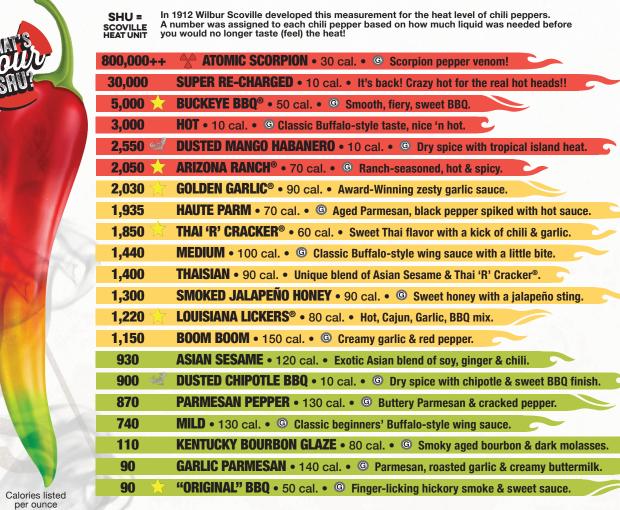

### **CHOOSE 1 CHICKEN + LUBE SAUCE**

GRILL'D BONELESS W/PITA 490-790 cal.

**TOP GEAR TENDERS (5)** 460-800 cal.

BREADED BONELESS (6) 410-710 cal.

Compact Bucket Bone-In Wings

Two sauce combinations, split or side of sauce Add celery & carrots & your choice of Ranch or