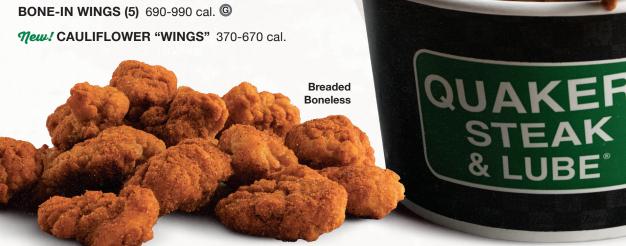

#### BONE-IN WINGS @

**SPRINTSTER®** (5) 690-990 cal.

SINGLE (10) 1350-1950 cal.

SUPER-SINGLE (15) 2040-2940 cal.

COMPACT BUCKET (20) 2700-3760 cal.

# **CAULIFLOWER "WINGS"**

(Not Chicken!)

Crunchy, breaded cauliflower fried & sauced with your choice of Lube sauce! 370-670 cal.