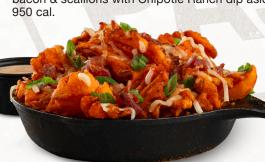

#### **HOT CHASSIS CHILI**

A Lube classic! Smoky bratwurst chili topped with cheddar-jack, sour cream & fresh jalapeño. Cup 200 cal. Bowl 270 cal.