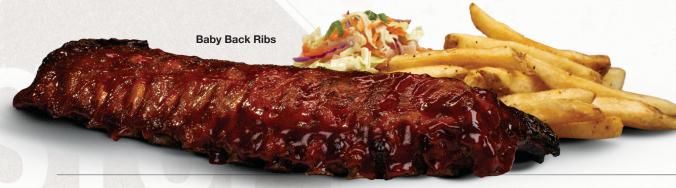

#### **BABY BACK RIBS**

Slow-roasted for hours until fork tender, flame-grilled until they sizzle, then basted with your choice of Lube sauce! Served with a choice of two regular Sidecars. Upgrade to a Premium Sidecar, cup of soup or side salad FULL RACK 1330-1780 cal. HALF RACK 660-960 cal.

#### **BABY BACK RIB COMBO**

Half rack of slow-roasted ribs & your choice of hand-breaded Top Gear Tenders, Breaded Boneless Chicken, Crispy Panko Shrimp or Bone-in Wings with your choice of two regular Sidecars. 880-1930 cal.