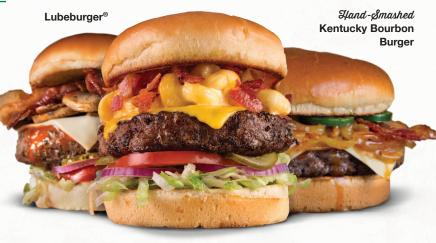

## **Mew!** Hand-Smashed KENTUCKY BOURBON BURGER\*

1/3 lb. seasoned Steakburger smashed to order & sauced with Kentucky Bourbon glazed onions, bacon, pepper-jack & jalapeño, served over shredded iceberg, 900 cal. DOUBLE STACK 1260 cal.

Pepper-jack, crispy bacon & a fried egg.

mushrooms & Hot sauce with bleu cheese

'PICK UR CHEESE' BURGER\*

**BACON CHEESEBURGER\*** 

**HANGOVER BURGER\*** 

720-940 cal.

or cheddar-jack cheese. 640-860 cal.

LUBEBURGER®\*