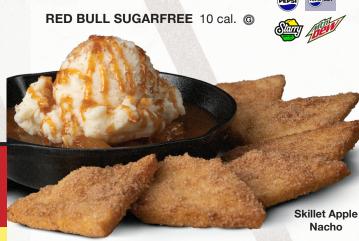

#### SKILLET APPLE NACHO

Warm cinnamon apples in a sizzling skillet, topped with a giant scoop of Vanilla Bean ice cream & drizzled with caramel. Served with crispy fried cinnamon sugar pita crisps for dippin'. 720 cal.