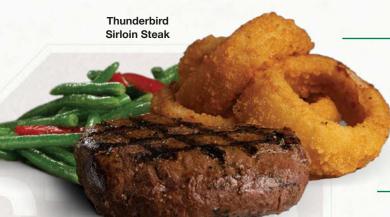

#### **THUNDERBIRD SIRLOIN STEAK\***

USDA Choice center cut 8 oz. Sirloin aged for 25 days. 770 cal.