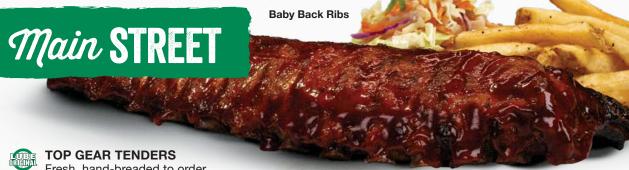

## BABY BACK RIBS

Slow-roasted for hours until fork tender, flame-grilled until they sizzle, then basted with your choice of Lube sauce! Served with a choice of two regular Sidecars. Upgrade to a Premium Sidecar, cup of soup or side salad

FULL RACK 1330-1780 cal. HALF RACK 660-960 cal.

#### BARY BACK BIR COMBO

Half rack of slow-roasted ribs & your choice of hand-breaded Top Gear Tenders, Flame-Grilled Chicken, Crispy Panko Shrimp or Bone-in Wings with your choice of two regular Sidecars, 880-1930 cal.