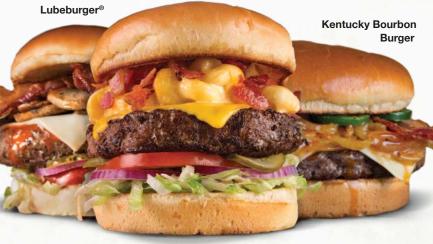

# LUBEBURGER®\*

Bacon, American cheese, sautéed mushrooms & Hot sauce with bleu cheese dip on the side, 880 cal.

KENTUCKY BOURBON BURGER\*

Hand-Smashed GARLIC CURD BURGER

1/3 lb. seasoned Steakburger smashed to order

and sauced with Garlic Parmesan then topped

with provolone & crispy Garlic Cheese Curds

served over shredded iceberg. 840 cal.

Kentucky Bourbon glazed onions, bacon,

cooked to your preference of Pink or No Pink.

Mac & Cheese Burge

\*These items may be cooked to order & may contain raw or undercooked ingredients. Notice: Consuming raw or undercooked meats, seafood or eggs may increase your risk of foodborne illness