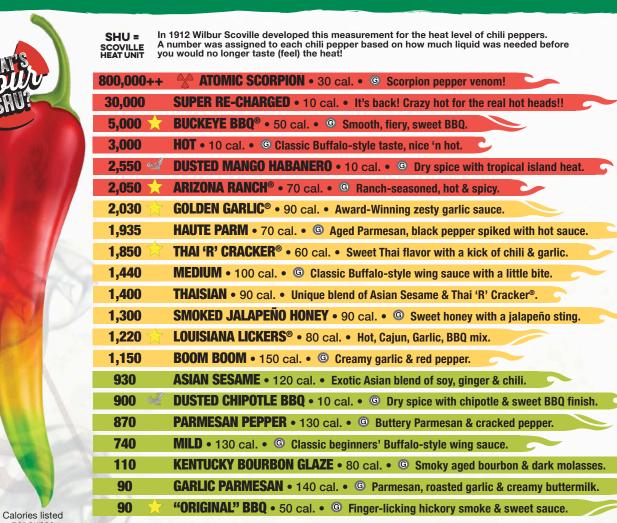

# **AWARD-WINNING WINGS**

Two sauce combinations, split or side of sauce Add celery & carrots & your choice of Ranch or bleu

## **BONE-IN WINGS**

SPRINTSTER® (5) 690-990 cal.

SINGLE (10)

SUPER-SINGLE (15) 2040-2940 cal.

**COMPACT BUCKET (20)** 2700-3760 cal.

# GUTS... GLORY... PAIN!!!

**EARN YOUR SHIRT!** 

TAKE THE CHALLENGE WALL OF

Are you ready for our hottest sauce yet? We dare you to try five wings sauced with ATOMIC SCORPION-made with scorpion pepper venom! Challengers will receive an exclusive T-shirt & add their name to our Wall of Flame! Signed Challenge Release Form required. 740 cal.