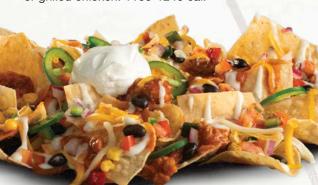

#### **Mew!** GAME DAY NACHOS

Fresh fried corn tortilla chips with white Queso, fresh Pico de Gallo, Chipotle BBQ corn & black bean & cheddar-jack topped with sour cream & jalapeño. Choose Hot Chassis Chili or grilled chicken, 1160-1240 cal.