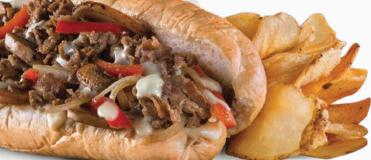

#### **CHEESESTEAK PHIL-M-UP®**

Tender shaved sirloin steak, grilled red peppers, mushrooms, onions & melted provolone on a toasted hoagie. 800 cal.