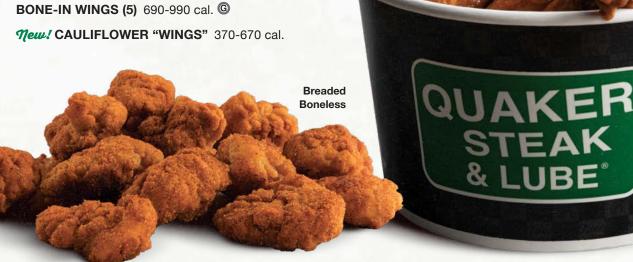

## **BREADED BONELESS**

Crispy breaded all-white meat chicken.

6 PACK 410-710 cal.

12 PACK 800-1260 cal.

24 PACK 1620-2520 cal.

## **CAULIFLOWER "WINGS"** [Mot Chicken!]

Crunchy, breaded cauliflower fried & sauced with your choice of Lube sauce! 370-670 cal.

## **BONE-IN WINGS**

SPRINTSTER® (5) 690-990 cal.

SINGLE (10)

SUPER-SINGLE (15) 2040-2940 cal.

**COMPACT BUCKET (20)** 2700-3760 cal.