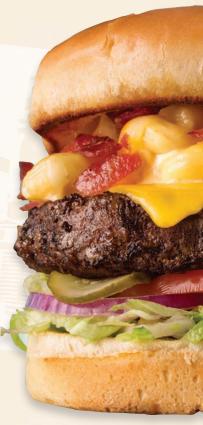

### MAC & CHEESE BURGER\* 1190 cal.

Bacon, American and cheddar-jack cheese with Mac & Cheese. Served atop shredded lettuce, tomato, red onion and dill pickle chips.