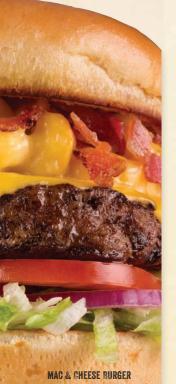

### MAC & CHEESE BURGER\* 1190 cal.

Bacon, American and cheddar-jack cheese with Mac & Cheese. Served atop shredded lettuce, tomato, red onion and dill pickle chips.