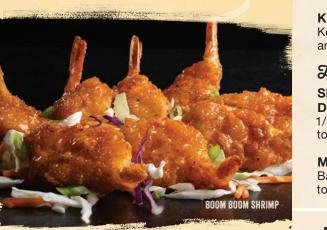

with our signature Louisiana Lickers® sauce for

Panko crumb tail-on shrimp tossed in garlic &

red chili Boom Boom sauce, topped with

BOOM BOOM SHRIMP 780 cal.

Any Lube Sauce 20-340 cal. Blackened Seasoning 00 cal