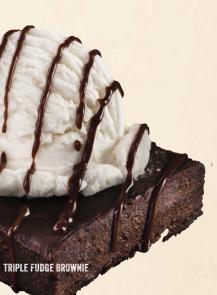

### =-:-"BOOSTED"

Top with OREO<sup>®</sup> Cookie pieces and a fudge drizzle or top with ripe strawberries in a sweet syrup.

TRIPLE RICH FUDGE BROWNIE 1210 cal. Rich chocolatey brownie with a fudge ganache. Served warm with Vanilla Bean ice cream and more hot fudge!