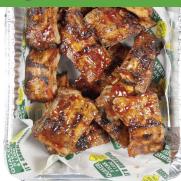

## BABY BACK RIBS.

Slow-cooked, flame-grilled to order.

Served in six two-bone portions (equals one full rack), with choice of sauce.

Add sidecars to make it a meal!

1330-1840 cal./rack \$16.49