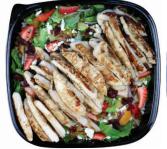

#### **TOP GEAR TENDERS CHICKEN SALAD**

Spring mix and chopped romaine lettuce, topped with our hand-breaded Top Gear Chicken Tenders, tomatoes, cheddar-jack cheese, chopped bacon, red onion and your choice of salad dressing.

Small (SERVES 4-6) 3900 cal. \$46.49 Large (SERVES 10-15) 7810 cal. \$87.99