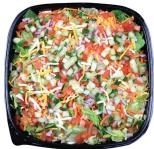

#### **GARAGE SALAD ©**

Fresh chopped romaine lettuce with carrots, red onion, tomatoes, cucumbers and cheddar-jack cheese.

Small (SERVES 4-6) 880-2010 cal. \$27.49 Large (SERVES 10-15) 1770-4010 cal. \$52.99