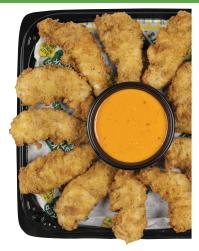

### TOP GEAR TENDERS

Fresh and hand-breaded to order chicken tenders.

Served with choice of sauce.

12 PC. 1110-1670 cal. \$17.49

24 PC.

2230-3590 cal. \$31.99

48 PC. 4450-6490 cal. \$60.49

## **CHOOSE YOUR SAUCE**

Buckeye BBQ® 60 cal.

Hot 10 cal. @

Dusted Mango Habanero 20 cal. @

Arizona Ranch® 80 cal. @

Golden Garlic® 90 cal. @

Haute Parm 90 cal. ®

Thai 'R' Cracker® 90 cal.